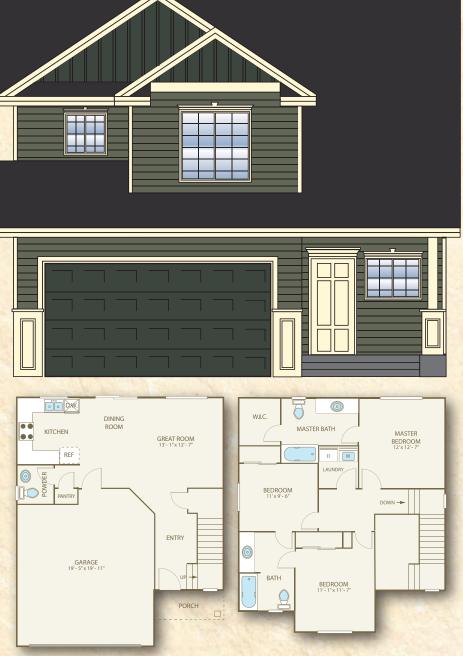

## The Chandler Integrity Collection

## Feature Highlights

- Two story entrance.
- Great room with adjacent dining room.
- · Upstairs laundry room.
- Jack & Jill bedrooms and bathroom upstairs.

## The Chandler

3 Bedrooms / 2.5 Bathrooms

| Main Floor Area  | 582 Sq. Ft   |
|------------------|--------------|
| Upper Floor Area | 804 Sq. Ft   |
| Total Area       | 1,386 Sa. Ft |

### Main Floor

#### **Upper Floor**

In a continuous effort to improve its products, Norris Homes reserves the right, at its sole discretion, to make changes to maps, plans, specifications, materials, features and colors without notice. All marketing materials are examples, are not to scale, and are not deemed a warranty of any kind. Square footages are approximate. Specifications may vary amongst home collections and models. Prices and availability subject to change without notice. As of 11/7/2008.